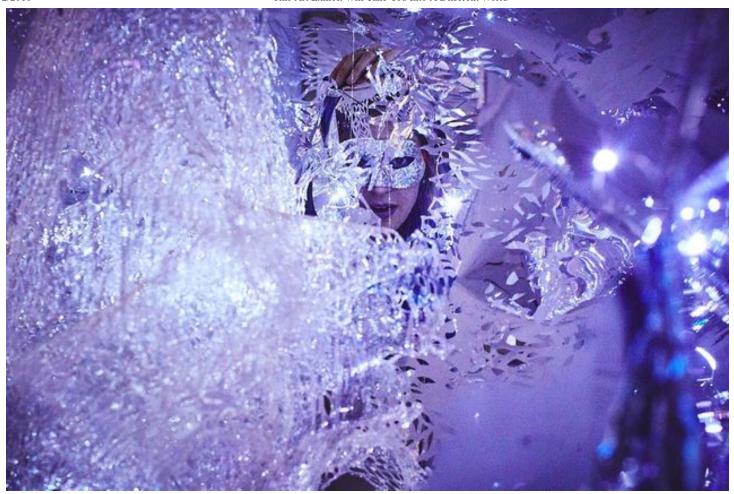

Enter your email

This Art Exhibit Will Take You Into A Different World

BY GIANNA FOLZ (HTTP://BUST.COM/GIANNA-FOLZ/) IN ARTS (/ARTS/)

€15

Rootkit, an art installation by Julia Sinelnikova (http://www.juliasinelnikova.com/index.html) is opening at the Superchief Gallery (https://www.superchiefgallery.com/)in Brooklyn on Friday, January 12th. Sinelnikova uses performance, light, sound, and sculptures created from hand-cut mylar to create a fictional universe.

Opening the show will be performance called *Snow Crash*, featuring JJ Brine, Cornelia Singer, and Montgomery Harris. There will also be DJ sets by Picture Plane and a performance by Cecily Feitel.

The exhibition will go from January 12th-February 9th.