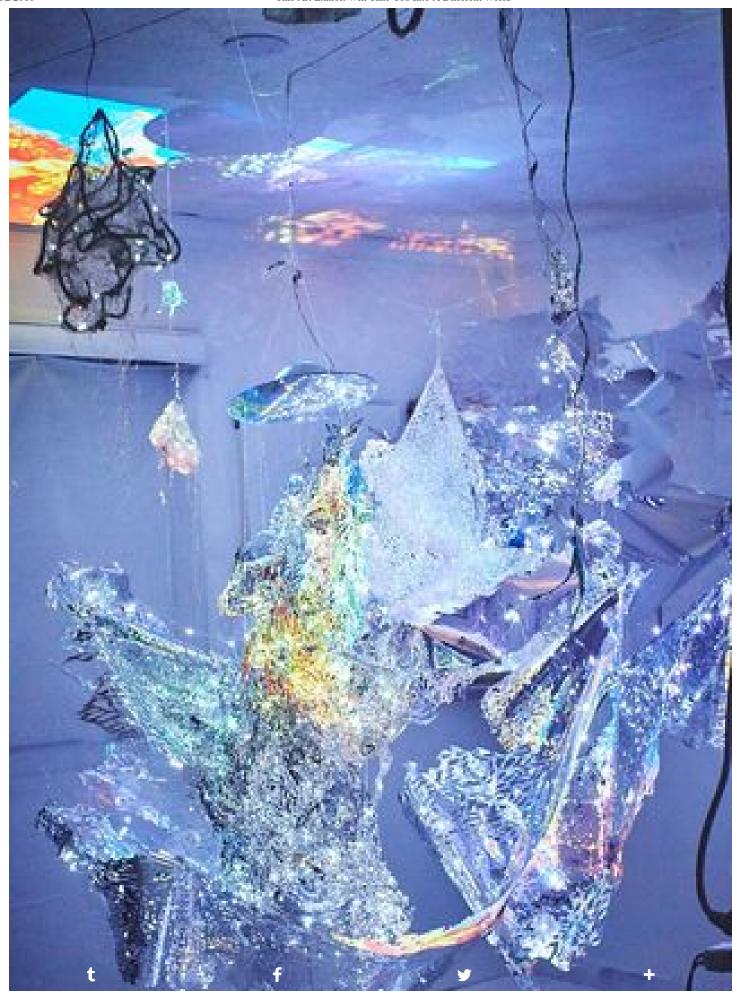

Enter your email

This Art Exhibit Will Take You Into A Different World

BY GIANNA FOLZ (HTTP://BUST.COM/GIANNA-FOLZ/) IN ARTS (/ARTS/)

€15

Rootkit, an art installation by Julia Sinelnikova (http://www.juliasinelnikova.com/index.html) is opening at the Superchief Gallery (https://www.superchiefgallery.com/)in Brooklyn on Friday, January 12th. Sinelnikova uses performance, light, sound, and sculptures created from hand-cut mylar to create a fictional universe.

## ADVERTISEMENT

Sinelnikova has held multiple solo exhibits in New York and her light exhibitions have been featured Internationally. She primarily works with holograms, performance and visual culture and the show will feature use of projectors and large screens in the gallery.