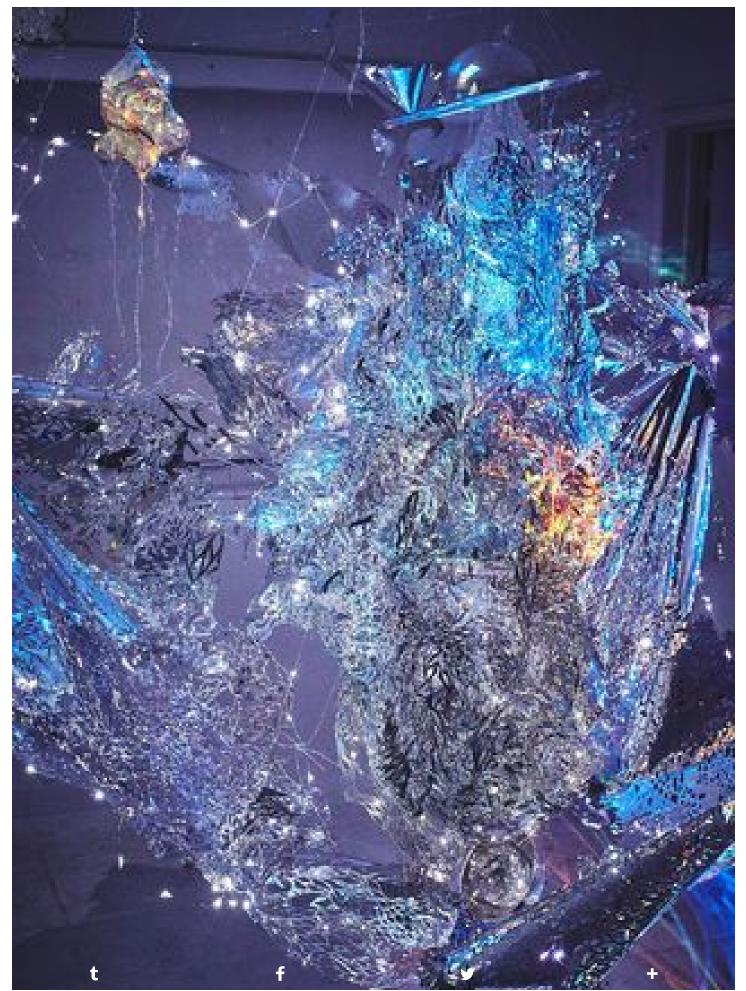

Enter your email

This Art Exhibit Will Take You Into A Different World

BY GIANNA FOLZ (HTTP://BUST.COM/GIANNA-FOLZ/) IN ARTS (/ARTS/)

€15

Rootkit, an art installation by Julia Sinelnikova (http://www.juliasinelnikova.com/index.html) is opening at the Superchief Gallery (https://www.superchiefgallery.com/)in Brooklyn on Friday, January 12th. Sinelnikova uses performance, light, sound, and sculptures created from hand-cut mylar to create a fictional universe.

## ADVERTISEMENT

Sinelnikova has held multiple solo exhibits in New York and her light exhibitions have been featured Internationally. She primarily works with holograms, performance and visual culture and the show will feature use of projectors and large screens in the gallery.