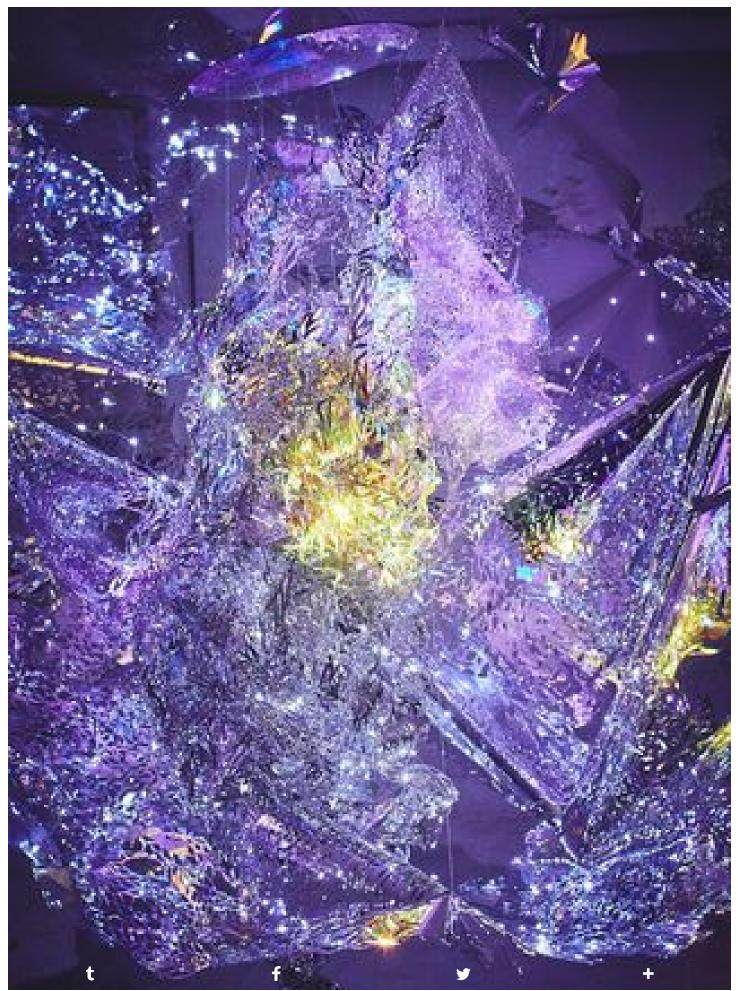

Enter your email

This Art Exhibit Will Take You Into A Different World

BY GIANNA FOLZ (HTTP://BUST.COM/GIANNA-FOLZ/) IN ARTS (/ARTS/)

€15

Rootkit, an art installation by Julia Sinelnikova (http://www.juliasinelnikova.com/index.html) is opening at the Superchief Gallery (https://www.superchiefgallery.com/)in Brooklyn on Friday, January 12th. Sinelnikova uses performance, light, sound, and sculptures created from hand-cut mylar to create a fictional universe.

## ADVERTISEMENT

Sinelnikova has held multiple solo exhibits in New York and her light exhibitions have been featured Internationally. She primarily works with holograms, performance and visual culture and the show will feature use of projectors and large screens in the gallery.